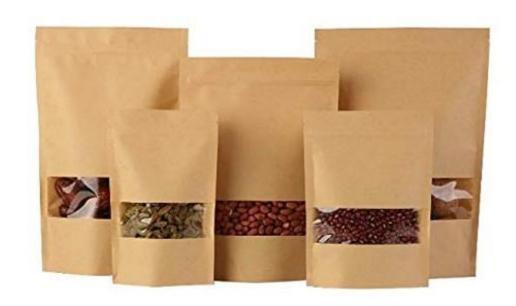

KRAFT PAPER PACKAGING SOLUTIONS









# **RECTANGLE KRAFT SALAD BOXES & LIDS**











KRAFT SQUARE
CONTAINERS WITH
CLEAR PET LIDS



### Available in

- 600ml
- 900ml
- 1200ml











# WHITE PAPER SOUP CUPS WITH FLAT LIDS (ACAI BOWLS)

Available in 8/12/16oz







### **Kraft Soup Tubs with Paper Lids**













**Sushi Trays with PET lids** 















### **Kraft F-Flute Endura Burger & Snack boxes**

















**KRAFT SANDWICH WEDGES**& WRAP ROLL BOXES





### **KRAFT STANDUP ZIPLOCK POUCHES**







### **Kraft SOS Food & Bread Bags**

### Brown Kraft Food Packaging Paper Bags with Window











# KRAFT LUNCH BOXES (WITH & WITHOUT WINDOW) & DELI BOXES

### KRAFT PAPER BOTTOM BOXES

NEW FOOD GRADE MATERIAL WATERPROOF AND OIL



### **PAPER LUNCH BOX**













Custom Printing

Recycle

Free Samples

Hot Friendly

Use For Food

Standard Items With Low Mog





# DEEP SQUARE BAGASSE BOWLS WITH CLEAR PET LIDS









### Compostable Bio-Degradable Bamboo **Pulp Food Container For Lunch Packaging**

















Compostable Bio Degradable Bamboo Pulp Food Container For Lunch Packaging



















Item No: ST-500 Material: Wheat Straw+PP Size: 173\*116\*40/175\*120\*10mm(mm)

Packing: 500pcs/carton



Item No: ST-750 Material