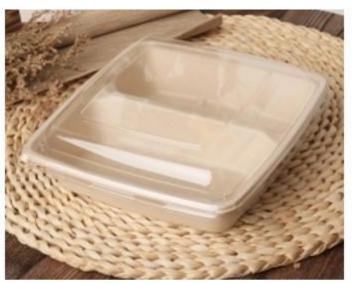

# **RECTANGLE KRAFT SALAD BOXES & LIDS**

KRAFT SQUARE
CONTAINERS WITH
CLEAR PET LIDS

### Available in

- 600ml
- 900ml
- 1200ml