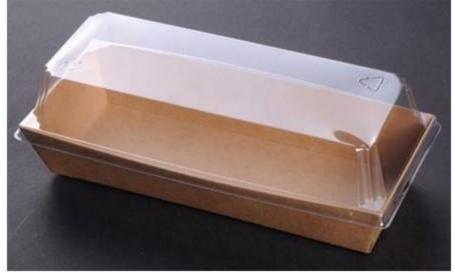

KRAFT PAPER PACKAGING SOLUTIONS









# **RECTANGLE KRAFT SALAD BOXES & LIDS**











KRAFT SQUARE
CONTAINERS WITH
CLEAR PET LIDS



### Available in

- 600ml
- 900ml
- 1200ml











# WHITE PAPER SOUP CUPS WITH FLAT LIDS (ACAI BOWLS)

Available in 8/12/16oz







### **Kraft Soup Tubs with Paper Lids**













**Sushi Trays with PET lids** 















### **Kraft F-Flute Endura Burger & Snack boxes**

















**KRAFT SANDWICH WEDGES**& WRAP ROLL BOXES





### **KRAFT STANDUP ZIPLOCK POUCHES**







### **Kraft SOS Food & Bread Bags**

### Brown Kraft Food Packaging Paper Bags with Window











# KRAFT LUNCH BOXES (WITH & WITHOUT WINDOW) & DELI BOXES

### KRAFT PAPER BOTTOM BOXES

NEW FOOD GRADE MATERIAL WATERPROOF AND OIL



### **PAPER LUNCH BOX**













Custom Printing

Recycle

Free Samples

Hot Friendly

Use For Food

Standard Items With Low Mog





# DEEP SQUARE BAGASSE BOWLS WITH CLEAR PET LIDS









### Compostable Bio-Degradable Bamboo **Pulp Food Container For Lunch Packaging**

















Compostable Bio Degradable Bamboo Pulp Food Container For Lunch Packaging



















Item