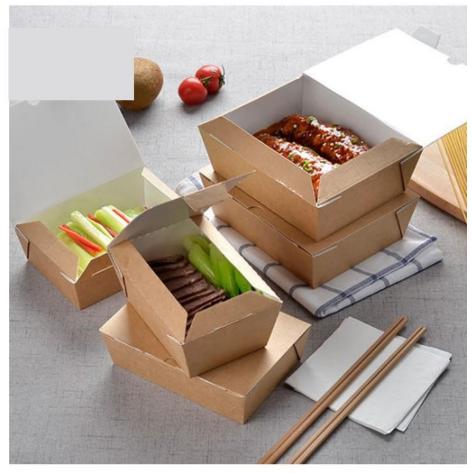

KRAFT PAPER PACKAGING SOLUTIONS









# **RECTANGLE KRAFT SALAD BOXES & LIDS**











KRAFT SQUARE
CONTAINERS WITH
CLEAR PET LIDS



### Available in

- 600ml
- 900ml
- 1200ml











# WHITE PAPER SOUP CUPS WITH FLAT LIDS (ACAI BOWLS)

Available in 8/12/16oz







### **Kraft Soup Tubs with Paper Lids**













**Sushi Trays with PET lids** 















### **Kraft F-Flute Endura Burger & Snack boxes**

















**KRAFT SANDWICH WEDGES**& WRAP ROLL BOXES





### **KRAFT STANDUP ZIPLOCK POUCHES**







### **Kraft SOS Food & Bread Bags**

### Brown Kraft Food Packaging Paper Bags with Window











# KRAFT LUNCH BOXES (WITH & WITHOUT WINDOW) & DELI BOXES

### KRAFT PAPER BOTTOM BOXES

NEW FOOD GRADE MATERIAL WATERPROOF AND OIL



### **PAPER LUNCH BOX**













Custom Printing

Recycle

Free Samples

Hot Friendly

Use For Food

Standard Items With Low Mog





# DEEP SQUARE BAGASSE BOWLS WITH CLEAR PET LIDS









### Compostable Bio-Degradable Bamboo **Pulp Food Container For Lunch Packaging**

















Compostable Bio Degradable Bamboo Pulp Food Container For Lunch Packaging



















Item No: