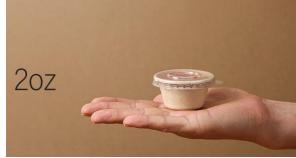

## Biodegradable Bagasse Sauce Cups+lids

### COMMERCIAL GRADE QUALITY

These round cups are thick, sturdy and reliable.
Oil and waterproof construction helps to prevent leaks.

83 Series Product Capacity

56 Series Product Capacity

89 Series Product Capacity