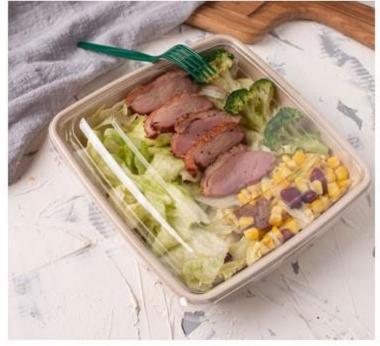

# **RECTANGLE KRAFT SALAD BOXES & LIDS**

KRAFT SQUARE
CONTAINERS WITH
CLEAR PET LIDS

### Available in

- 600ml
- 900ml
- 1200ml