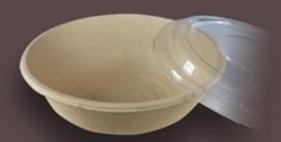

OIL



### **PAPER LUNCH BOX**













Custom Printing

Recycle

Free Samples

Hot Friendly

Use For Food

Standard Items With Low Mog





# DEEP SQUARE BAGASSE BOWLS WITH CLEAR PET LIDS









### Compostable Bio-Degradable Bamboo **Pulp Food Container For Lunch Packaging**

















Compostable Bio Degradable Bamboo Pulp Food Container For Lunch Packaging



















Item No: ST-500 Material: Wheat Straw+PP Size: 173\*116\*40/175\*120\*10mm(mm)

Packing: 500pcs/carton



Item No: ST-750 Material: Wheat Straw+PP Size: 173\*116\*60/175\*120\*10(mm)

Packing: 500pcs/carton



Item No: ST-950 Material: Wheat Straw+PP

Size: 173\*116\*70/175\*120\*10(mm)

Packing: 500pcs/carton



Item No: DB-312G Material:Wheat Straw+OPS Size:ø150x60/ø154x20(mm) Packing:900pcs/carton



Item No: DB-313G Material:Wheat Straw+OPS Size:ø170x60/ø175x20(mm) Packing:900pcs/carton



Item No: DB-314G Material:Wheat Straw+OPS Size:ø186x60/ø187x20(mm) Packing:900pcs/carton







100% BIODEGRADABLE & ECO-FRIENDLY BAGASSE CLAMSHELL RANGE











## Biodegradable Bagasse Sauce Cups+lids





### COMPOSTABLE & BIODEGRADABLE

Made from all natural environmentally friendly sugarcane Bagasse. Souffle Paper cup Eco friendly alternative.







### COMMERCIAL GRADE QUALITY

These round cups are thick, sturdy and reliable.
Oil and waterproof construction helps to prevent leaks.















83 Series Product Capacity



56 Series Product Capacity

89 Series Product Capacity



### PET JARS FOR ACAI/ SALADS/COOKIES





For any inquiries/feedback/comments, kindly drop in a line at <a