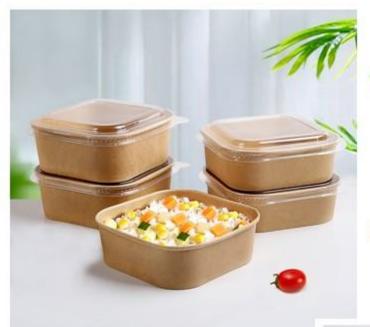

KRAFT PAPER PACKAGING SOLUTIONS









# **RECTANGLE KRAFT SALAD BOXES & LIDS**











KRAFT SQUARE
CONTAINERS WITH
CLEAR PET LIDS



### Available in

- 600ml
- 900ml
- 1200ml











# WHITE PAPER SOUP CUPS WITH FLAT LIDS (ACAI BOWLS)

Available in 8/12/16oz







### **Kraft Soup Tubs with Paper Lids**













**Sushi Trays with PET lids** 















### **Kraft F-Flute Endura Burger & Snack boxes**

















**KRAFT SANDWICH WEDGES**& WRAP ROLL BOXES





### **KRAFT STANDUP ZIPLOCK POUCHES**







### **Kraft SOS Food & Bread Bags**

### Brown Kraft Food Packaging Paper Bags with Window











# KRAFT LUNCH BOXES (WITH & WITHOUT WINDOW) & DELI BOXES

### KRAFT PAPER BOTTOM BOXES

NEW FOOD GRADE MATERIAL WATERPROOF AND OIL



### **PAPER LUNCH BOX**













Custom Printing

Recycle

Free Samples

Hot Friendly

Use For Food

Standard Ite