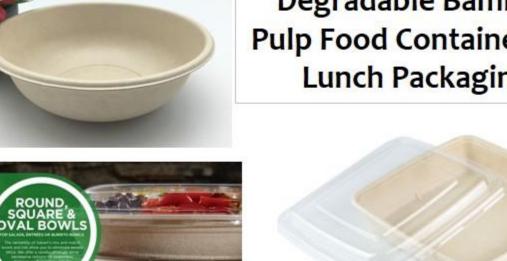

### Compostable Bio-Degradable Bamboo **Pulp Food Container For Lunch Packaging**

Compostable Bio Degradable Bamboo Pulp Food Container For Lunch Packaging

Item No: ST-500 Material: Wheat Straw+PP Size: 173\*116\*40/175\*120\*10mm(mm)