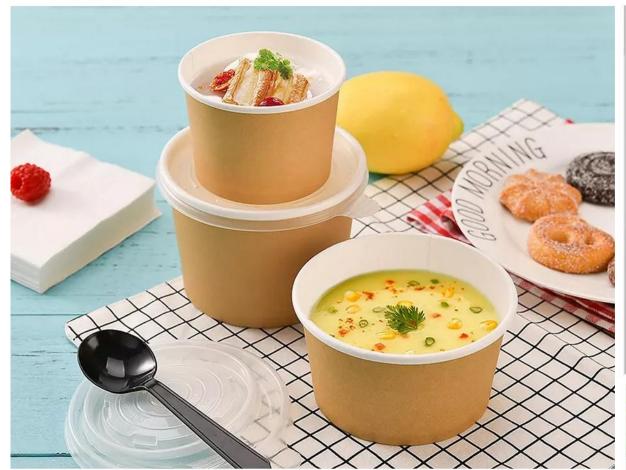

# WHITE PAPER SOUP CUPS WITH FLAT LIDS (ACAI BOWLS)

Available in 8/12/16oz

### **Kraft Soup Tubs with Paper Lids**

**Sushi Trays with PET lids** 