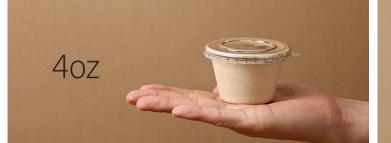

## Biodegradable Bagasse Sauce Cups+lids

### COMMERCIAL GRADE QUALITY

These round cups are thick, sturdy and reliable.
Oil and waterproof construction helps to prevent leaks.

83 Series Product Capacity

56 Series Product Capacity

89 Series Product Capacity