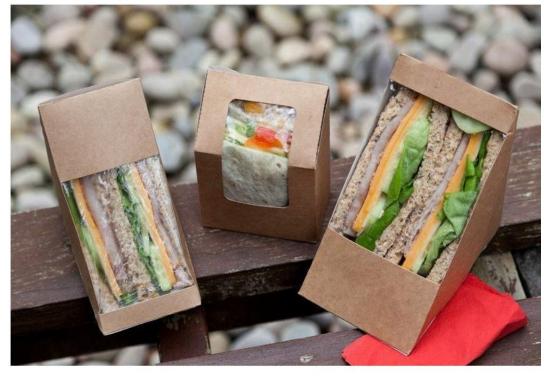

### **Kraft F-Flute Endura Burger & Snack boxes**

**KRAFT SANDWICH WEDGES**& WRAP ROLL BOXES