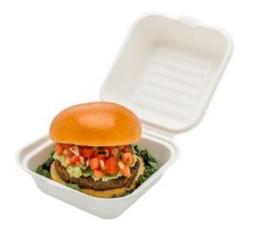

Container For Lunch Packaging**

















Compostable Bio Degradable Bamboo Pulp Food Container For Lunch Packaging



















Item No: ST-500 Material: Wheat Straw+PP Size: 173\*116\*40/175\*120\*10mm(mm)

Packing: 500pcs/carton



Item No: ST-750 Material: Wheat Straw+PP Size: 173\*116\*60/175\*120\*10(mm)

Packing: 500pcs/carton



Item No: ST-950 Material: Wheat Straw+PP

Size: 173\*116\*70/175\*120\*10(mm)

Packing: 500pcs/carton



Item No: DB-312G Material:Wheat Straw+OPS Size:ø150x60/ø154x20(mm) Packing:900pcs/carton



Item No: DB-313G Material:Wheat Straw+OPS Size:ø170x60/ø175x20(mm) Packing:900pcs/carton



Item No: DB-314G Material:Wheat Straw+OPS Size:ø186x60/ø187x20(mm) Packing:900pcs/carton







100% BIODEGRADABLE & ECO-FRIENDLY BAGASSE CLAMSHELL RANGE











## Biodegradable Bagasse Sauce Cups+lids





### COMPOSTABLE & BIODEGRADABLE

Made from all natural environmentally friendly sugarcane Bagasse. Souffle Paper cup Eco friendly alternative.







### COMMERCIAL GRADE QUALITY

These round cups are thick, sturdy and reliable.
Oil and waterproof construction helps to prevent leaks.















83 Series Product Capacity



56 Series Product Capacity

89 Series Product Capacity



### PET JARS FOR ACAI/ SALADS/COOKIES





For any inquiries/feedback/comments, kindly drop in a line at <a href="mailto:sanjay@olivearth.com">sanjay@olivearth.com</a> / <a href="mailto:olivearth@yahoo.com">olivearth@yahoo.com</a>