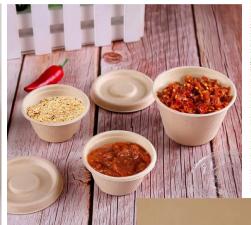

## Biodegradable Bagasse Sauce Cups+lids

### COMPOSTABLE & BIODEGRADABLE

Made from all natural environmentally friendly sugarcane Bagasse. Souffle Paper cup Eco friendly alternative.

### COMMERCIAL GRADE QUALITY

These round cups are thick, sturdy and reliable.
Oil and waterproof construction helps to prevent leaks.

83 Series Product Capacity

56 Series Product Capacity

89 Series Product Capacity