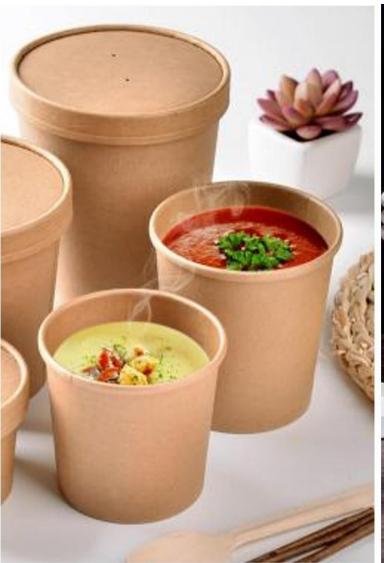

KRAFT PAPER PACKAGING SOLUTIONS









# **RECTANGLE KRAFT SALAD BOXES & LIDS**











KRAFT SQUARE
CONTAINERS WITH
CLEAR PET LIDS



### Available in

- 600ml
- 900ml
- 1200ml











# WHITE PAPER SOUP CUPS WITH FLAT LIDS (ACAI BOWLS)

Available in 8/12/16oz







### **Kraft Soup Tubs with Paper Lids**













**Sushi Trays with PET lids** 















### **Kraft F-Flute Endura Burger & Snack boxes**

















**KRAFT SANDWICH WEDGES**& WRAP ROLL BOXES





### **KRAFT STANDUP ZIPLOCK POUCHES**







### **Kraft SOS Food & Bread Bags**

### Brown Kraft Food Packaging Paper Bags with Window











# KRAFT LUNCH BOXES (WITH & WITHOUT WINDOW) & DELI BOXES

### KRAFT PAPER BOTTOM BOXES

NEW FOOD GRADE MATERIAL WATERPROOF AND OIL



### **PAPER LUNCH BOX**













Custom Printing

Recycle

Free Samples

Hot Friendly

Use For Food

Standard Items With Low Mog





# DEEP SQUARE BAGASSE BOWLS WITH CLEAR PET LIDS









### Compostable Bio-Degradable Bamboo **Pulp Food Container For Lunch Packaging**

















Compostable Bio Degradable Bamboo Pulp Food Container Fo