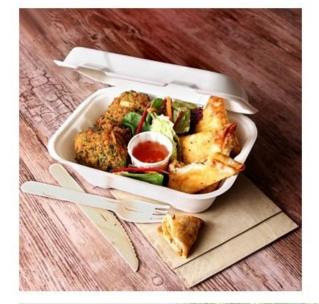

ET LIDS









### Compostable Bio-Degradable Bamboo **Pulp Food Container For Lunch Packaging**

















Compostable Bio Degradable Bamboo Pulp Food Container For Lunch Packaging



















Item No: ST-500 Material: Wheat Straw+PP Size: 173\*116\*40/175\*120\*10mm(mm)

Packing: 500pcs/carton



Item No: ST-750 Material: Wheat Straw+PP Size: 173\*116\*60/175\*120\*10(mm)

Packing: 500pcs/carton



Item No: ST-950 Material: Wheat Straw+PP

Size: 173\*116\*70/175\*120\*10(mm)

Packing: 500pcs/carton



Item No: DB-312G Material:Wheat Straw+OPS Size:ø150x60/ø154x20(mm) Packing:900pcs/carton



Item No: DB-313G Material:Wheat Straw+OPS Size:ø170x60/ø175x20(mm) Packing:900pcs/carton



Item No: DB-314G Material:Wheat Straw+OPS Size:ø186x60/ø187x20(mm) Packing:900pcs/carton







100% BIODEGRADABLE & ECO-FRIENDLY BAGASSE CLAMSHELL RANGE











## Biodegradable Bagasse Sauce Cups+lids





### COMPOSTABLE & BIODEGRADABLE

Made from all natural environmentally friendly sugarcane Bagasse. Souffle Paper cup Eco friendly alternative.







### COMMERCIAL GRADE QUALITY

These round cups are thick, sturdy and reliable.
Oil and waterproof construction helps to prevent leaks.















83 Series Product Capacity



56 Series Product Capacity

89 Series Product Capacity



### PET JARS FOR ACAI/ SALADS/COOKIES





For any inquiries/feedback/comments, kindly drop in a line at <a href="mailto:sanjay@olivearth.com">sanjay@olivearth.com</a> / <a href="mailto:olivearth@yahoo.com">olivearth@yahoo.com</a>