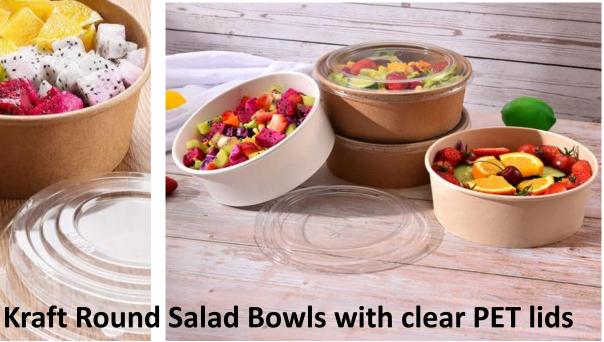

KRAFT PAPER PACKAGING SOLUTIONS









# **RECTANGLE KRAFT SALAD BOXES & LIDS**











KRAFT SQUARE
CONTAINERS WITH
CLEAR PET LIDS



### Available in

- 600ml
- 900ml
- 1200ml











# WHITE PAPER SOUP CUPS WITH FLAT LIDS (ACAI BOWLS)

Available in 8/12/16oz







### **Kraft Soup Tubs with Paper Lids**













**Sushi Trays with PET lids** 















### **Kraft F-Flute Endura Burger & Snack boxes**

















**KRAFT SANDWICH WEDGES**& WRAP ROLL BOXES





### **KRAFT STANDUP ZIPLOCK POUCHES**







### **Kraft SOS Food & Bread Bags**

### Brown Kraft Food Packaging Paper Bags with Window











# KRAFT LUNCH BOXES (WITH & WITHOUT WINDOW) & DELI BOXES

### KRAFT PAPER BOTTOM BOXES

NEW FOOD GRADE MATERIAL WATERPROOF AND OIL



### **PAPER LUNCH BOX**













Custom Printing

Recycle

Free