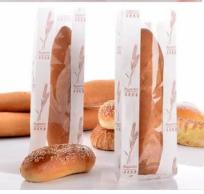

### **Kraft SOS Food & Bread Bags**

### Brown Kraft Food Packaging Paper Bags with Window