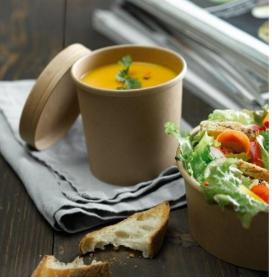

KRAFT PAPER PACKAGING SOLUTIONS









# **RECTANGLE KRAFT SALAD BOXES & LIDS**











KRAFT SQUARE
CONTAINERS WITH
CLEAR PET LIDS



### Available in

- 600ml
- 900ml
- 1200ml











# WHITE PAPER SOUP CUPS WITH FLAT LIDS (ACAI BOWLS)

Available in 8/12/16oz







### **Kraft Soup Tubs with Paper Lids**













**Sushi Trays with PET lids** 















### **Kraft F-Flute Endura Burger & Snack boxes**

















**KRAFT SANDWICH WEDGES**& WRAP ROLL BOXES





### **KRAFT STANDUP ZIPLOCK POUCHES**







### **Kraft SOS Food & Bread Bags**

### Brown Kraft Food Packaging Paper Bags with Window











# KRAFT LUNCH BOXES (WITH & WITHOUT WINDOW) & DELI BOXES

### KRAFT PAPER BOTTOM BOXES

NEW FOOD GRADE MATERIAL WATERPROOF AND OIL



### **PAPER LUNCH BOX**













Custom Printing

Recycle

Free Samples

Hot Friendly

Use For Food

Standard Items With Low Mog





# DEEP SQUARE BAGASSE BOWLS WITH CLEAR PET LIDS









### Compostable Bio-Degradable Bamboo **Pulp Food Container For Lunch Packaging**

















Compostable Bio Degradable Bamboo Pulp Food Container