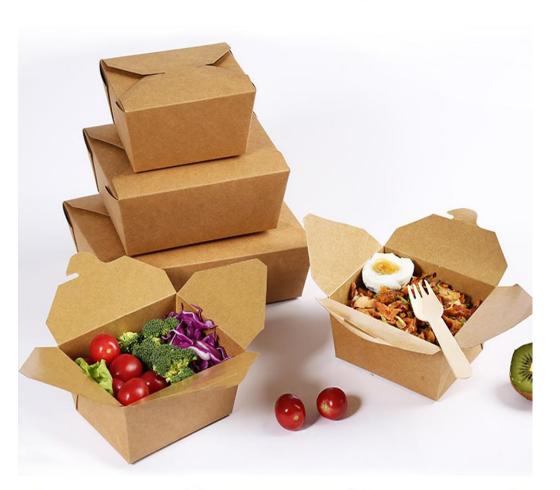

KRAFT PAPER PACKAGING SOLUTIONS









# **RECTANGLE KRAFT SALAD BOXES & LIDS**











KRAFT SQUARE
CONTAINERS WITH
CLEAR PET LIDS



### Available in

- 600ml
- 900ml
- 1200ml











# WHITE PAPER SOUP CUPS WITH FLAT LIDS (ACAI BOWLS)

Available in 8/12/16oz







### **Kraft Soup Tubs with Paper Lids**













**Sushi Trays with PET lids** 















### **Kraft F-Flute Endura Burger & Snack boxes**

















**KRAFT SANDWICH WEDGES**& WRAP ROLL BOXES





### **KRAFT STANDUP ZIPLOCK POUCHES**







### **Kraft SOS Food & Bread Bags**

### Brown Kraft Food Packaging Paper Bags with Window











# KRAFT LUNCH BOXES (WITH & WITHOUT WINDOW) & DELI BOXES

### KRAFT PAPER BOTTOM BOXES

NEW FOOD GRADE MATERIAL WATERPROOF AND OIL



### **PAPER LUNCH BOX**













Custom Printing

Recycle

Free Samples

Hot Friendly

Use For Food

Standard Items With Low Mog





# DEEP SQUARE BAGASSE BOWLS WITH CLEAR PET LIDS









### Compostable Bio-Degradable Bamboo **Pulp Food Container For Lunch Packaging**

















Compostable Bio Degradable Bamboo Pulp Food Container For Lunch Packaging



















Item No: ST-500 Material: Wheat Straw+PP Size: 173\*116\*40/175\*120\*10mm(mm)

Packing: 500pcs/carton



Item No: ST-750 Material: Wheat Straw+PP Size: 173\*116\*60/175\*120\*10(mm)

Packing: 500pcs/carton



Item No: ST-950 Material: Wheat Straw+PP

Size: 173\*116\*70/175\*120\*10(mm)

Packing: 500pcs/carton



Item No: DB-312G Material:Wheat Straw+OPS Size:ø150x60/ø154x20(mm) Packing:900pcs/carton



Item