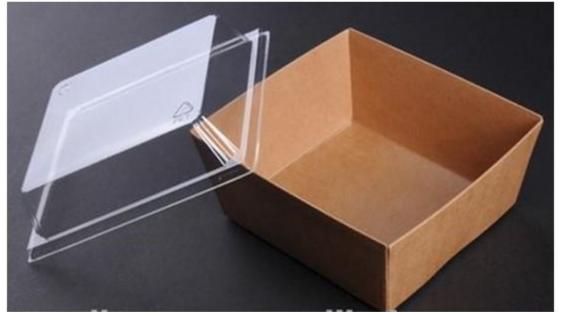

# **RECTANGLE KRAFT SALAD BOXES & LIDS**

KRAFT SQUARE
CONTAINERS WITH
CLEAR PET LIDS

### Available in

- 600ml
- 900ml
- 1200ml