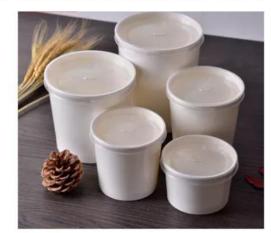

KRAFT PAPER PACKAGING SOLUTIONS









# **RECTANGLE KRAFT SALAD BOXES & LIDS**











KRAFT SQUARE
CONTAINERS WITH
CLEAR PET LIDS



### Available in

- 600ml
- 900ml
- 1200ml











# WHITE PAPER SOUP CUPS WITH FLAT LIDS (ACAI BOWLS)

Available in 8/12/16oz







### **Kraft Soup Tubs with Paper Lids**













**Sushi Trays with PET lids** 















### **Kraft F-Flute Endura Burger & Snack boxes**

















**KRAFT SANDWICH WEDGES**& WRAP ROLL BOXES





### **KRAFT STANDUP ZIPLOCK POUCHES**







### **Kraft SOS Food & Bread Bags**

### Brown Kraft Food Packaging Paper Bags with Window











# KRAFT LUNCH BOXES (WITH & WITHOUT WINDOW) & DELI BOXES

### KRAFT PAPER BOTTOM BOXES

NEW FOOD GRADE MATERIAL WATERPROOF AND OIL



### **PAPER LUNCH BOX**













Custom Printing

Recycle

Free Samples

Hot Friendly

Use For Food

Standard Items With Low Mog





# DEEP SQUARE BAGASSE BOWLS WITH CLEAR PET LIDS









### Compostable Bio-Degradable Bamboo **Pulp Food Container For Lunch Packaging**

















Compo