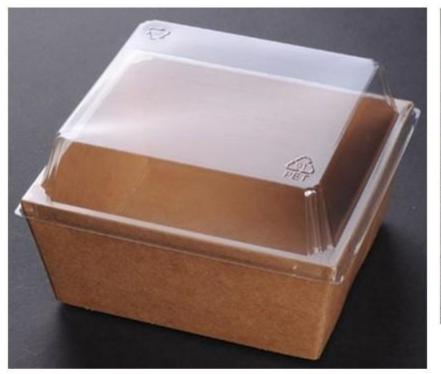

# **RECTANGLE KRAFT SALAD BOXES & LIDS**

KRAFT SQUARE
CONTAINERS WITH
CLEAR PET LIDS

### Available in

- 600ml
- 900ml
- 1200ml