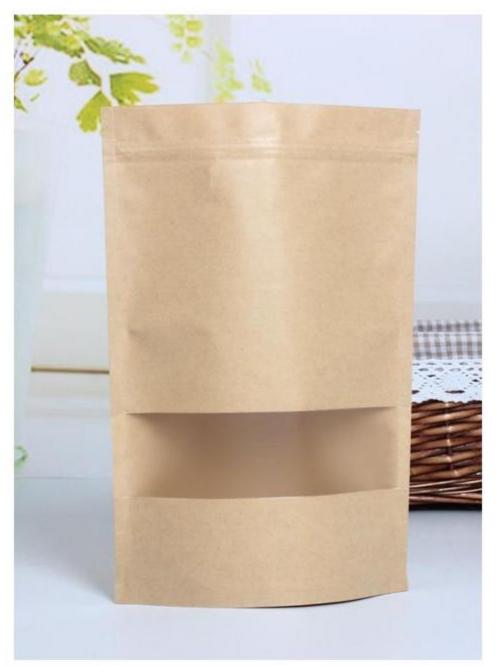

KRAFT PAPER PACKAGING SOLUTIONS









# **RECTANGLE KRAFT SALAD BOXES & LIDS**











KRAFT SQUARE
CONTAINERS WITH
CLEAR PET LIDS



### Available in

- 600ml
- 900ml
- 1200ml











# WHITE PAPER SOUP CUPS WITH FLAT LIDS (ACAI BOWLS)

Available in 8/12/16oz







### **Kraft Soup Tubs with Paper Lids**













**Sushi Trays with PET lids** 















### **Kraft F-Flute Endura Burger & Snack boxes**

















**KRAFT SANDWICH WEDGES**& WRAP ROLL BOXES





### **KRAFT STANDUP ZIPLOCK POUCHES**







### **Kraft SOS Food & Bread Bags**

### Brown Kraft Food Packaging Paper Bags with Window











# KRAFT LUNCH BOXES (WITH & WITHOUT WINDOW) & DELI BOXES

### KRAFT PAPER BOTTOM BOXES

NEW FOOD GRADE MATERIAL WATERPROOF AND OIL



### **PAPER LUNCH BOX**













Custom Printing

Recycle

Free Samples

Hot Friendly

Use For Food

Standard Items With Low Mog





# DEEP SQUARE BAGASSE BOWLS WITH CLEAR PET LIDS









### Compostable Bio-Degradable Bamboo **Pulp Food Container For Lunch Packaging**

















Compostable Bio Degradable Bamboo Pulp Food Container For Lunch Packaging



















Item No: ST-500 Material: Wheat Straw+PP Size: 173\*116\*40/175\*120\*10mm(mm)

Packing: 500pcs/carton



Item No: ST-750 Material: Wheat Straw+PP Size: 173\*116\*60/175\*12