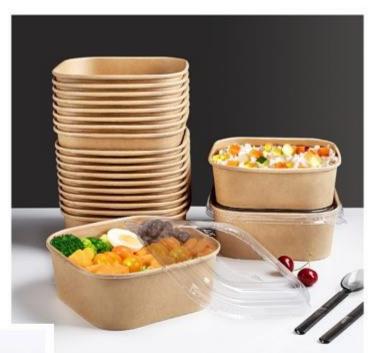

# **RECTANGLE KRAFT SALAD BOXES & LIDS**

KRAFT SQUARE
CONTAINERS WITH
CLEAR PET LIDS

### Available in

- 600ml
- 900ml
- 1200ml