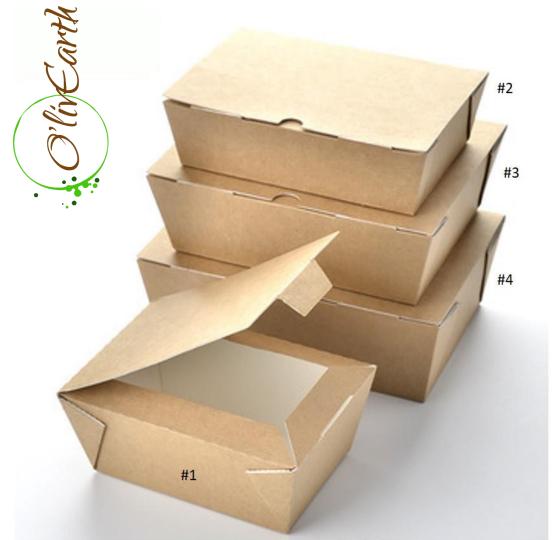

KRAFT PAPER PACKAGING SOLUTIONS









# **RECTANGLE KRAFT SALAD BOXES & LIDS**











KRAFT SQUARE
CONTAINERS WITH
CLEAR PET LIDS



### Available in

- 600ml
- 900ml
- 1200ml











# WHITE PAPER SOUP CUPS WITH FLAT LIDS (ACAI BOWLS)

Available in 8/12/16oz







### **Kraft Soup Tubs with Paper Lids**













**Sushi Trays with PET lids** 















### **Kraft F-Flute Endura Burger & Snack boxes**

















**KRAFT SANDWICH WEDGES**& WRAP ROLL BOXES





### **KRAFT STANDUP ZIPLOCK POUCHES**







### **Kraft SOS Food & Bread Bags**

### Brown Kraft Food Packaging Paper Bags with Window











# KRAFT LUNCH BOXES (WITH & WITHOUT WINDOW) & DELI BOXES

### KRAFT PAPER BOTTOM BOXES

NEW FOOD GRADE MATERIAL WATERPROOF AND OIL



### **PAPER LUNCH BOX**













Custom Printing

Recycle

Free Samples

Hot Friendly

Use For Food

Standard Items With Low Mog





# DEEP SQUARE BAGASSE BOWLS WITH CLEAR PET LIDS









### Compostable Bio-Degradable Bamboo **Pulp Food Container For Lunch Packaging**

















Compostable Bio Degradable Bamboo Pulp Food Container For Lunch Packaging



















Item No