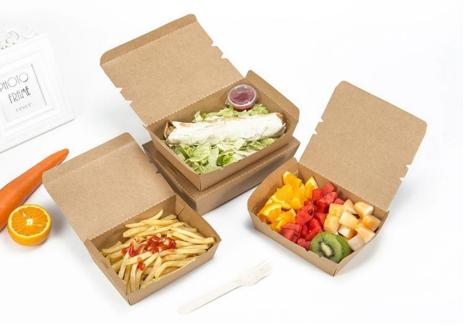

# **RECTANGLE KRAFT SALAD BOXES & LIDS**

KRAFT SQUARE
CONTAINERS WITH
CLEAR PET LIDS

### Available in

- 600ml
- 900ml
- 1200ml