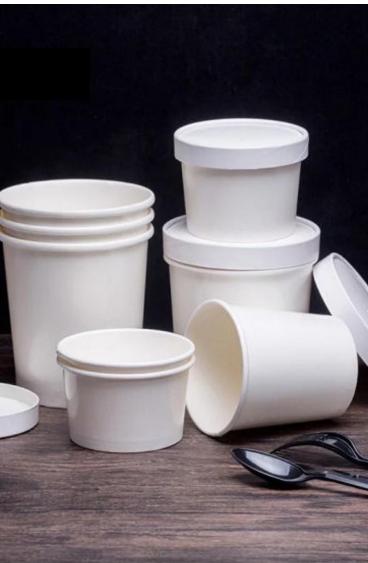

KRAFT PAPER PACKAGING SOLUTIONS









# **RECTANGLE KRAFT SALAD BOXES & LIDS**











KRAFT SQUARE
CONTAINERS WITH
CLEAR PET LIDS



### Available in

- 600ml
- 900ml
- 1200ml











# WHITE PAPER SOUP CUPS WITH FLAT LIDS (ACAI BOWLS)

Available in 8/12/16oz







### **Kraft Soup Tubs with Paper Lids**













**Sushi Trays with PET lids** 















### **Kraft F-Flute Endura Burger & Snack boxes**

















**KRAFT SANDWICH WEDGES**& WRAP ROLL BOXES





### **KRAFT STANDUP ZIPLOCK POUCHES**







### **Kraft SOS Food & Bread Bags**

### Brown Kraft Food Packaging Paper Bags with Window











# KRAFT LUNCH BOXES (WITH & WITHOUT WINDOW) & DELI BOXES

### KRAFT PAPER BOTTOM BOXES

NEW FOOD GRADE MATERIAL WATERPROOF AND OIL



### **PAPER LUNCH BOX**













Custom Printing

Recycle

Free Samples

Hot Friendly

Use For Food

Standard Items With Low Mog





# DEEP SQUARE BAGASSE BOWLS WITH CLEAR PET LIDS









### Compostable Bio-Degradable Bamboo **Pulp Food Container For Lunch Packaging**

















Compostable Bio Degradable Bamboo Pulp Food Container For