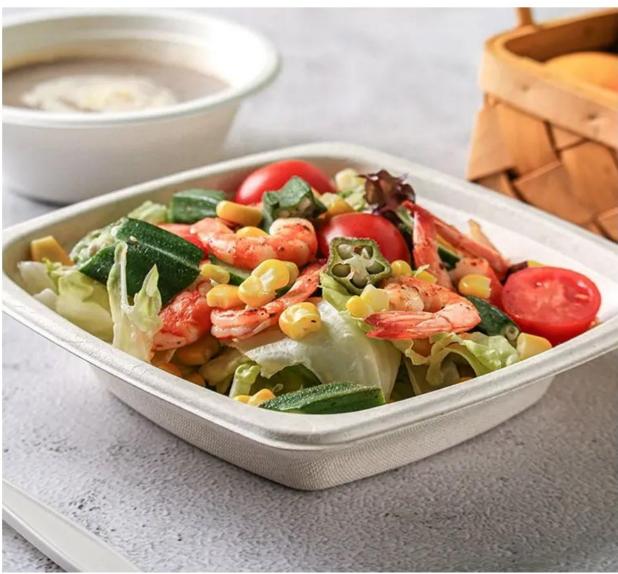

00ml
- 900ml
- 1200ml











# WHITE PAPER SOUP CUPS WITH FLAT LIDS (ACAI BOWLS)

Available in 8/12/16oz







### **Kraft Soup Tubs with Paper Lids**













**Sushi Trays with PET lids** 















### **Kraft F-Flute Endura Burger & Snack boxes**

















**KRAFT SANDWICH WEDGES**& WRAP ROLL BOXES





### **KRAFT STANDUP ZIPLOCK POUCHES**







### **Kraft SOS Food & Bread Bags**

### Brown Kraft Food Packaging Paper Bags with Window











# KRAFT LUNCH BOXES (WITH & WITHOUT WINDOW) & DELI BOXES

### KRAFT PAPER BOTTOM BOXES

NEW FOOD GRADE MATERIAL WATERPROOF AND OIL



### **PAPER LUNCH BOX**













Custom Printing

Recycle

Free Samples

Hot Friendly

Use For Food

Standard Items With Low Mog





# DEEP SQUARE BAGASSE BOWLS WITH CLEAR PET LIDS









### Compostable Bio-Degradable Bamboo **Pulp Food Container For Lunch Packaging**

















Compostable Bio Degradable Bamboo Pulp Food Container For Lunch Packaging



















Item No: ST-500 Material: Wheat Straw+PP Size: 173\*116\*40/175\*120\*10mm(mm)

Packing: 500pcs/carton



Item No: ST-750 Material: Wheat Straw+PP Size: 173\*116\*60/175\*120\*10(mm)

Packing: 500pcs/carton



Item No: ST-950 Material: Wheat Straw+PP

Size: 173\*116\*70/175\*120\*10(mm)

Packing: 500pcs/carton



Item No: DB-312G Material:Wheat Straw+OPS Size:ø150x60/ø154x20(mm) Packing:900pcs/carton



Item No: DB-313G Material:Wheat Straw+OPS Size:ø170x60/ø175x20(mm) Packing:900pcs/carton



Item No: DB-314G Material:Wheat Straw+OPS Size:ø186x60/ø187x20(mm) Packing:900pcs/carton







100% BI