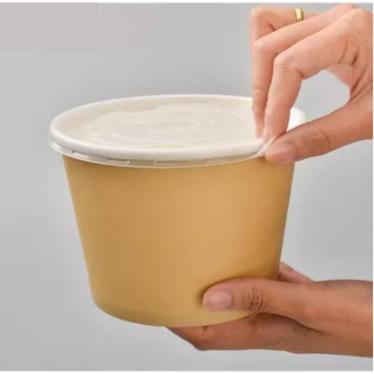

KRAFT PAPER PACKAGING SOLUTIONS









# **RECTANGLE KRAFT SALAD BOXES & LIDS**











KRAFT SQUARE
CONTAINERS WITH
CLEAR PET LIDS



### Available in

- 600ml
- 900ml
- 1200ml











# WHITE PAPER SOUP CUPS WITH FLAT LIDS (ACAI BOWLS)

Available in 8/12/16oz







### **Kraft Soup Tubs with Paper Lids**













**Sushi Trays with PET lids** 















### **Kraft F-Flute Endura Burger & Snack boxes**

















**KRAFT SANDWICH WEDGES**& WRAP ROLL BOXES





### **KRAFT STANDUP ZIPLOCK POUCHES**







### **Kraft SOS Food & Bread Bags**

### Brown Kraft Food Packaging Paper Bags with Window











# KRAFT LUNCH BOXES (WITH & WITHOUT WINDOW) & DELI BOXES

### KRAFT PAPER BOTTOM BOXES

NEW FOOD GRADE MATERIAL WATERPROOF AND OIL



### **PAPER LUNCH BOX**













Custom Printing

Recycle

Free Samples

Hot Friendly

Use For Food

Standard Items With Low Mog





# DEEP SQUARE BAGASSE BOWLS WITH CLEAR PET LIDS









### Compostable Bio-Degra