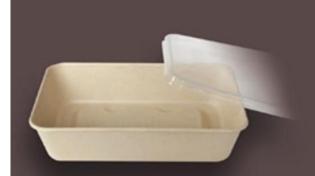

** 















### **Kraft F-Flute Endura Burger & Snack boxes**

















**KRAFT SANDWICH WEDGES**& WRAP ROLL BOXES





### **KRAFT STANDUP ZIPLOCK POUCHES**







### **Kraft SOS Food & Bread Bags**

### Brown Kraft Food Packaging Paper Bags with Window











# KRAFT LUNCH BOXES (WITH & WITHOUT WINDOW) & DELI BOXES

### KRAFT PAPER BOTTOM BOXES

NEW FOOD GRADE MATERIAL WATERPROOF AND OIL



### **PAPER LUNCH BOX**













Custom Printing

Recycle

Free Samples

Hot Friendly

Use For Food

Standard Items With Low Mog





# DEEP SQUARE BAGASSE BOWLS WITH CLEAR PET LIDS









### Compostable Bio-Degradable Bamboo **Pulp Food Container For Lunch Packaging**

















Compostable Bio Degradable Bamboo Pulp Food Container For Lunch Packaging



















Item No: ST-500 Material: Wheat Straw+PP Size: 173\*116\*40/175\*120\*10mm(mm)

Packing: 500pcs/carton



Item No: ST-750 Material: Wheat Straw+PP Size: 173\*116\*60/175\*120\*10(mm)

Packing: 500pcs/carton



Item No: ST-950 Material: Wheat Straw+PP

Size: 173\*116\*70/175\*120\*10(mm)

Packing: 500pcs/carton



Item No: DB-312G Material:Wheat Straw+OPS Size:ø150x60/ø154x20(mm) Packing:900pcs/carton



Item No: DB-313G Material:Wheat Straw+OPS Size:ø170x60/ø175x20(mm) Packing:900pcs/carton



Item No: DB-314G Material:Wheat Straw+OPS Size:ø186x60/ø187x20(mm) Packing:900pcs/carton







100% BIODEGRADABLE & ECO-FRIENDLY BAGASSE CLAMSHELL RANGE











## Biodegradable Bagasse Sauce Cups+lids





### COMPOSTABLE & BIODEGRADABLE

Made from all natural environmentally friendly sugarcan