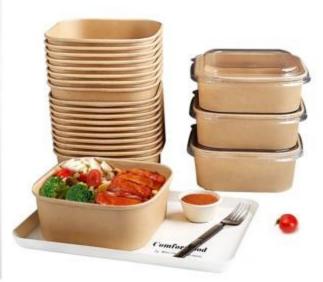

# **RECTANGLE KRAFT SALAD BOXES & LIDS**

KRAFT SQUARE
CONTAINERS WITH
CLEAR PET LIDS

### Available in

- 600ml
- 900ml
- 1200ml