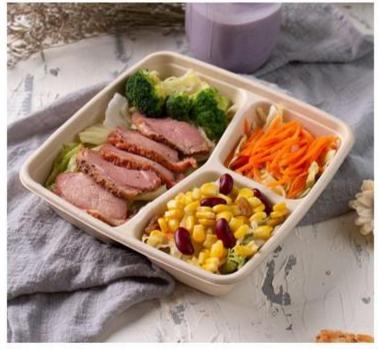

ml
- 900ml
- 1200ml











# WHITE PAPER SOUP CUPS WITH FLAT LIDS (ACAI BOWLS)

Available in 8/12/16oz







### **Kraft Soup Tubs with Paper Lids**













**Sushi Trays with PET lids** 















### **Kraft F-Flute Endura Burger & Snack boxes**

















**KRAFT SANDWICH WEDGES**& WRAP ROLL BOXES





### **KRAFT STANDUP ZIPLOCK POUCHES**







### **Kraft SOS Food & Bread Bags**

### Brown Kraft Food Packaging Paper Bags with Window











# KRAFT LUNCH BOXES (WITH & WITHOUT WINDOW) & DELI BOXES

### KRAFT PAPER BOTTOM BOXES

NEW FOOD GRADE MATERIAL WATERPROOF AND OIL



### **PAPER LUNCH BOX**













Custom Printing

Recycle

Free Samples

Hot Friendly

Use For Food

Standard Items With Low Mog





# DEEP SQUARE BAGASSE BOWLS WITH CLEAR PET LIDS









### Compostable Bio-Degradable Bamboo **Pulp Food Container For Lunch Packaging**

















Compostable Bio Degradable Bamboo Pulp Food Container For Lunch Packaging



















Item No: ST-500 Material: Wheat Straw+PP Size: 173\*116\*40/175\*120\*10mm(mm)

Packing: 500pcs/carton



Item No: ST-750 Material: Wheat Straw+PP Size: 173\*116\*60/175\*120\*10(mm)

Packing: 500pcs/carton



Item No: ST-950 Material: Wheat Straw+PP

Size: 173\*116\*70/175\*120\*10(mm)

Packing: 500pcs/carton



Item No: DB-312G Material:Wheat Straw+OPS Size:ø150x60/ø154x20(mm) Packing:900pcs/carton



Item No: DB-313G Material:Wheat Straw+OPS Size:ø170x60/ø175x20(mm) Packing:900pcs/carton



Item No: DB-314G Material:Wheat Straw+OPS Size:ø186x60/ø187x20(mm) Packing:900pcs/carton







100% BIOD