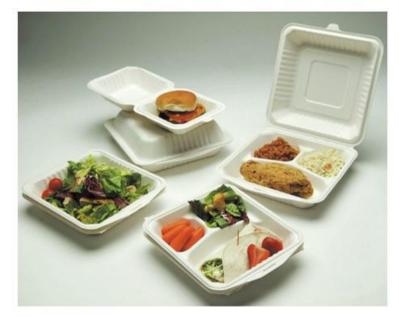

ood Container For Lunch Packaging**

















Compostable Bio Degradable Bamboo Pulp Food Container For Lunch Packaging



















Item No: ST-500 Material: Wheat Straw+PP Size: 173\*116\*40/175\*120\*10mm(mm)

Packing: 500pcs/carton



Item No: ST-750 Material: Wheat Straw+PP Size: 173\*116\*60/175\*120\*10(mm)

Packing: 500pcs/carton



Item No: ST-950 Material: Wheat Straw+PP

Size: 173\*116\*70/175\*120\*10(mm)

Packing: 500pcs/carton



Item No: DB-312G Material:Wheat Straw+OPS Size:ø150x60/ø154x20(mm) Packing:900pcs/carton



Item No: DB-313G Material:Wheat Straw+OPS Size:ø170x60/ø175x20(mm) Packing:900pcs/carton



Item No: DB-314G Material:Wheat Straw+OPS Size:ø186x60/ø187x20(mm) Packing:900pcs/carton







100% BIODEGRADABLE & ECO-FRIENDLY BAGASSE CLAMSHELL RANGE











## Biodegradable Bagasse Sauce Cups+lids





### COMPOSTABLE & BIODEGRADABLE

Made from all natural environmentally friendly sugarcane Bagasse. Souffle Paper cup Eco friendly alternative.







### COMMERCIAL GRADE QUALITY

These round cups are thick, sturdy and reliable.
Oil and waterproof construction helps to prevent leaks.















83 Series Product Capacity



56 Series Product Capacity

89 Series Product Capacity



### PET JARS FOR ACAI/ SALADS/COOKIES





For any inquiries/feedback/comments, kindly drop in a line at <a href="mailto:sanjay@olivearth.com">sanjay@olivearth.com</a> / <a href="mailto:olivearth@yahoo.com">olivearth@yahoo.com</a>