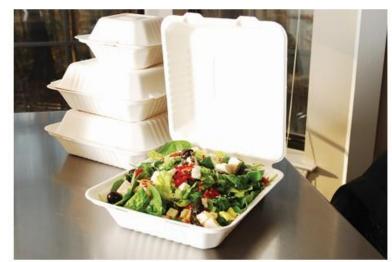

ntainer For Lunch Packaging**

















Compostable Bio Degradable Bamboo Pulp Food Container For Lunch Packaging



















Item No: ST-500 Material: Wheat Straw+PP Size: 173\*116\*40/175\*120\*10mm(mm)

Packing: 500pcs/carton



Item No: ST-750 Material: Wheat Straw+PP Size: 173\*116\*60/175\*120\*10(mm)

Packing: 500pcs/carton



Item No: ST-950 Material: Wheat Straw+PP

Size: 173\*116\*70/175\*120\*10(mm)

Packing: 500pcs/carton



Item No: DB-312G Material:Wheat Straw+OPS Size:ø150x60/ø154x20(mm) Packing:900pcs/carton



Item No: DB-313G Material:Wheat Straw+OPS Size:ø170x60/ø175x20(mm) Packing:900pcs/carton



Item No: DB-314G Material:Wheat Straw+OPS Size:ø186x60/ø187x20(mm) Packing:900pcs/carton







100% BIODEGRADABLE & ECO-FRIENDLY BAGASSE CLAMSHELL RANGE











## Biodegradable Bagasse Sauce Cups+lids





### COMPOSTABLE & BIODEGRADABLE

Made from all natural environmentally friendly sugarcane Bagasse. Souffle Paper cup Eco friendly alternative.







### COMMERCIAL GRADE QUALITY

These round cups are thick, sturdy and reliable.
Oil and waterproof construction helps to prevent leaks.















83 Series Product Capacity



56 Series Product Capacity

89 Series Product Capacity



### PET JARS FOR ACAI/ SALADS/COOKIES





For any inquiries/feedback/comments, kindly drop in a line at <a href="mailto:sanjay@olivearth.com">sanjay@olivearth.com</a> / <a href="mailto:olivearth@yahoo.com">olivearth@yahoo.com</a>