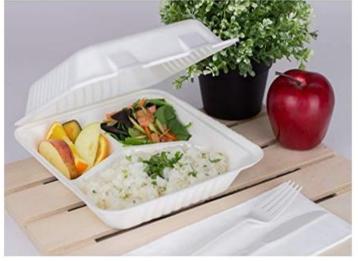

d Container For Lunch Packaging**

















Compostable Bio Degradable Bamboo Pulp Food Container For Lunch Packaging



















Item No: ST-500 Material: Wheat Straw+PP Size: 173\*116\*40/175\*120\*10mm(mm)

Packing: 500pcs/carton



Item No: ST-750 Material: Wheat Straw+PP Size: 173\*116\*60/175\*120\*10(mm)

Packing: 500pcs/carton



Item No: ST-950 Material: Wheat Straw+PP

Size: 173\*116\*70/175\*120\*10(mm)

Packing: 500pcs/carton



Item No: DB-312G Material:Wheat Straw+OPS Size:ø150x60/ø154x20(mm) Packing:900pcs/carton



Item No: DB-313G Material:Wheat Straw+OPS Size:ø170x60/ø175x20(mm) Packing:900pcs/carton



Item No: DB-314G Material:Wheat Straw+OPS Size:ø186x60/ø187x20(mm) Packing:900pcs/carton







100% BIODEGRADABLE & ECO-FRIENDLY BAGASSE CLAMSHELL RANGE











## Biodegradable Bagasse Sauce Cups+lids





### COMPOSTABLE & BIODEGRADABLE

Made from all natural environmentally friendly sugarcane Bagasse. Souffle Paper cup Eco friendly alternative.







### COMMERCIAL GRADE QUALITY

These round cups are thick, sturdy and reliable.
Oil and waterproof construction helps to prevent leaks.















83 Series Product Capacity



56 Series Product Capacity

89 Series Product Capacity



### PET JARS FOR ACAI/ SALADS/COOKIES





For any inquiries/feedback/comments, kindly drop in a line at <a href="mailto:sanjay@olivearth.com">sanjay@olivearth.com</a> / <a href="mailto:olivearth@yahoo.com">olivearth@yahoo.com</a>