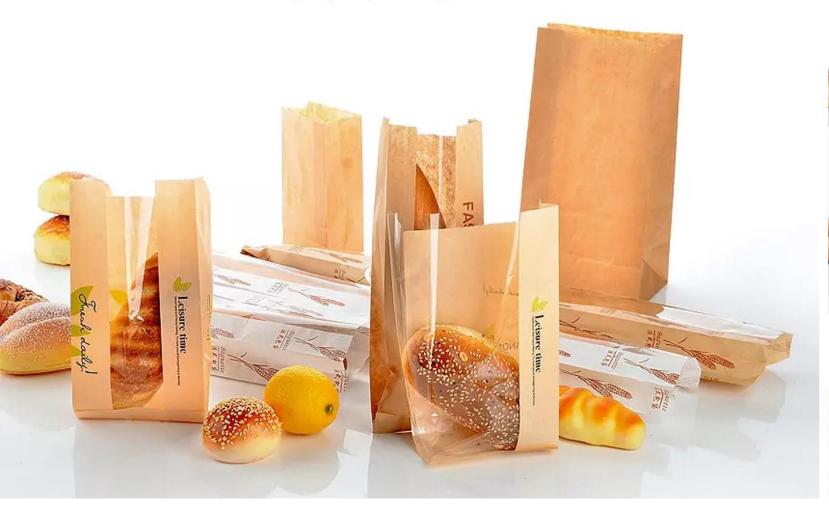

### **Kraft SOS Food & Bread Bags**

### Brown Kraft Food Packaging Paper Bags with Window