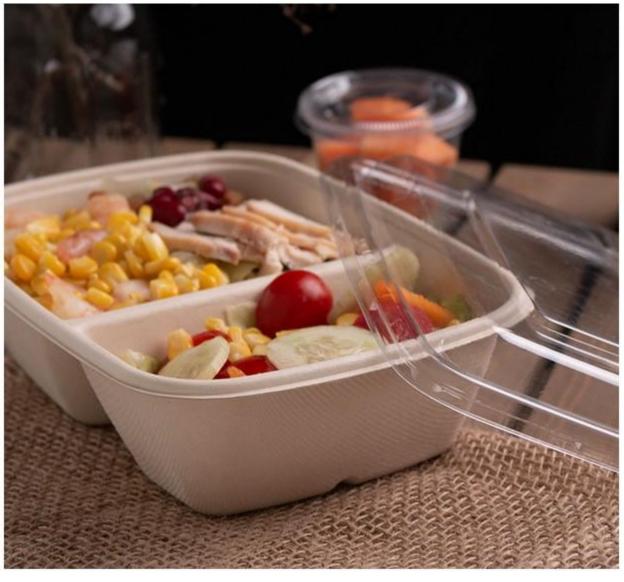

# **RECTANGLE KRAFT SALAD BOXES & LIDS**

KRAFT SQUARE
CONTAINERS WITH
CLEAR PET LIDS

### Available in

- 600ml
- 900ml
- 1200ml