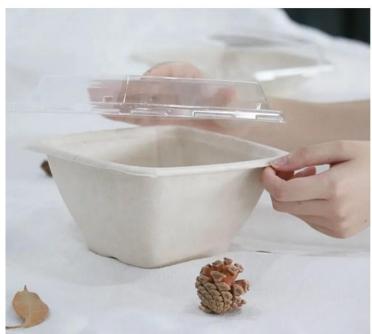

NTAINERS WITH
CLEAR PET LIDS



### Available in

- 600ml
- 900ml
- 1200ml











# WHITE PAPER SOUP CUPS WITH FLAT LIDS (ACAI BOWLS)

Available in 8/12/16oz







### **Kraft Soup Tubs with Paper Lids**













**Sushi Trays with PET lids** 















### **Kraft F-Flute Endura Burger & Snack boxes**

















**KRAFT SANDWICH WEDGES**& WRAP ROLL BOXES





### **KRAFT STANDUP ZIPLOCK POUCHES**







### **Kraft SOS Food & Bread Bags**

### Brown Kraft Food Packaging Paper Bags with Window











# KRAFT LUNCH BOXES (WITH & WITHOUT WINDOW) & DELI BOXES

### KRAFT PAPER BOTTOM BOXES

NEW FOOD GRADE MATERIAL WATERPROOF AND OIL



### **PAPER LUNCH BOX**













Custom Printing

Recycle

Free Samples

Hot Friendly

Use For Food

Standard Items With Low Mog





# DEEP SQUARE BAGASSE BOWLS WITH CLEAR PET LIDS









### Compostable Bio-Degradable Bamboo **Pulp Food Container For Lunch Packaging**

















Compostable Bio Degradable Bamboo Pulp Food Container For Lunch Packaging



















Item No: ST-500 Material: Wheat Straw+PP Size: 173\*116\*40/175\*120\*10mm(mm)

Packing: 500pcs/carton



Item No: ST-750 Material: Wheat Straw+PP Size: 173\*116\*60/175\*120\*10(mm)

Packing: 500pcs/carton



Item No: ST-950 Material: Wheat Straw+PP

Size: 173\*116\*70/175\*120\*10(mm)

Packing: 500pcs/carton



Item No: DB-312G Material:Wheat Straw+OPS Size:ø150x60/ø154x20(mm) Packing:900pcs/carton



Item No: DB-313G Material:Wheat Straw+OPS Size:ø170x60/ø175x20(mm) Packing:900pcs/carton



Item No: DB-314G Material:Wheat Straw+OPS Size:ø18