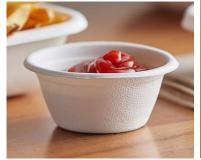

Compostable Bio Degradable Bamboo Pulp Food Container For Lunch Packaging



















Item No: ST-500 Material: Wheat Straw+PP Size: 173\*116\*40/175\*120\*10mm(mm)

Packing: 500pcs/carton



Item No: ST-750 Material: Wheat Straw+PP Size: 173\*116\*60/175\*120\*10(mm)

Packing: 500pcs/carton



Item No: ST-950 Material: Wheat Straw+PP

Size: 173\*116\*70/175\*120\*10(mm)

Packing: 500pcs/carton



Item No: DB-312G Material:Wheat Straw+OPS Size:ø150x60/ø154x20(mm) Packing:900pcs/carton



Item No: DB-313G Material:Wheat Straw+OPS Size:ø170x60/ø175x20(mm) Packing:900pcs/carton



Item No: DB-314G Material:Wheat Straw+OPS Size:ø186x60/ø187x20(mm) Packing:900pcs/carton







100% BIODEGRADABLE & ECO-FRIENDLY BAGASSE CLAMSHELL RANGE











## Biodegradable Bagasse Sauce Cups+lids





### COMPOSTABLE & BIODEGRADABLE

Made from all natural environmentally friendly sugarcane Bagasse. Souffle Paper cup Eco friendly alternative.







### COMMERCIAL GRADE QUALITY

These round cups are thick, sturdy and reliable.
Oil and waterproof construction helps to prevent leaks.















83 Series Product Capacity



56 Series Product Capacity

89 Series Product Capacity



### PET JARS FOR ACAI/ SALADS/COOKIES





For any inquiries/feedback/comments, kindly drop in a line at <a href="mailto:sanjay@olivearth.com">sanjay@olivearth.com</a> / <a href="mailto:olivearth@yahoo.com">olivearth@yahoo.com</a>