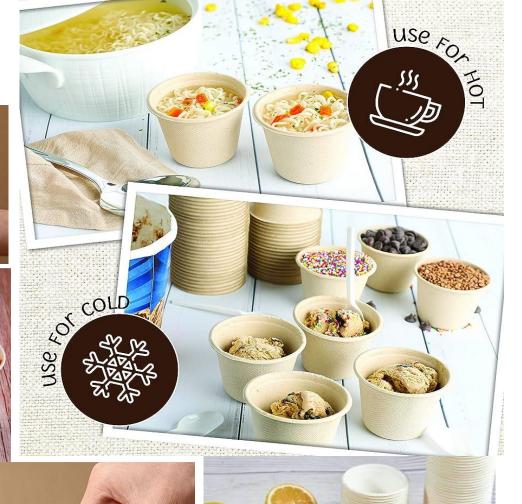

## Biodegradable Bagasse Sauce Cups+lids

### COMPOSTABLE & BIODEGRADABLE

Made from all natural environmentally friendly sugarcane Bagasse. Souffle Paper cup Eco friendly alternative.

### COMMERCIAL GRADE QUALITY

These round cups are thick, sturdy and reliable.
Oil and waterproof construction helps to prevent leaks.

83 Series Product Capacity

56 Series Product Capacity

89 Series Product Capacity