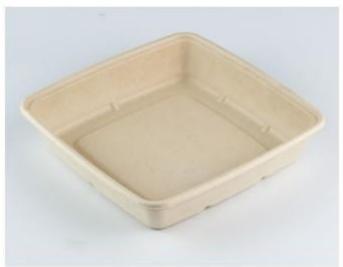

T lids** 















### **Kraft F-Flute Endura Burger & Snack boxes**

















**KRAFT SANDWICH WEDGES**& WRAP ROLL BOXES





### **KRAFT STANDUP ZIPLOCK POUCHES**







### **Kraft SOS Food & Bread Bags**

### Brown Kraft Food Packaging Paper Bags with Window











# KRAFT LUNCH BOXES (WITH & WITHOUT WINDOW) & DELI BOXES

### KRAFT PAPER BOTTOM BOXES

NEW FOOD GRADE MATERIAL WATERPROOF AND OIL



### **PAPER LUNCH BOX**













Custom Printing

Recycle

Free Samples

Hot Friendly

Use For Food

Standard Items With Low Mog





# DEEP SQUARE BAGASSE BOWLS WITH CLEAR PET LIDS









### Compostable Bio-Degradable Bamboo **Pulp Food Container For Lunch Packaging**

















Compostable Bio Degradable Bamboo Pulp Food Container For Lunch Packaging



















Item No: ST-500 Material: Wheat Straw+PP Size: 173\*116\*40/175\*120\*10mm(mm)

Packing: 500pcs/carton



Item No: ST-750 Material: Wheat Straw+PP Size: 173\*116\*60/175\*120\*10(mm)

Packing: 500pcs/carton



Item No: ST-950 Material: Wheat Straw+PP

Size: 173\*116\*70/175\*120\*10(mm)

Packing: 500pcs/carton



Item No: DB-312G Material:Wheat Straw+OPS Size:ø150x60/ø154x20(mm) Packing:900pcs/carton



Item No: DB-313G Material:Wheat Straw+OPS Size:ø170x60/ø175x20(mm) Packing:900pcs/carton



Item No: DB-314G Material:Wheat Straw+OPS Size:ø186x60/ø187x20(mm) Packing:900pcs/carton







100% BIODEGRADABLE & ECO-FRIENDLY BAGASSE CLAMSHELL RANGE











## Biodegradable Bagasse Sauce Cups+lids





### COMPOSTABLE & BIODEGRADABLE

Made from all natural environmentally friendly su