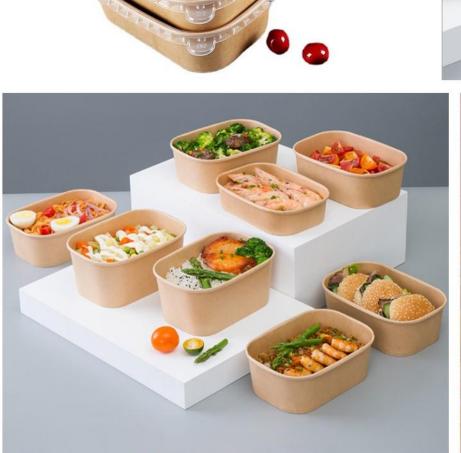

KRAFT PAPER PACKAGING SOLUTIONS









# **RECTANGLE KRAFT SALAD BOXES & LIDS**











KRAFT SQUARE
CONTAINERS WITH
CLEAR PET LIDS



### Available in

- 600ml
- 900ml
- 1200ml











# WHITE PAPER SOUP CUPS WITH FLAT LIDS (ACAI BOWLS)

Available in 8/12/16oz







### **Kraft Soup Tubs with Paper Lids**













**Sushi Trays with PET lids** 















### **Kraft F-Flute Endura Burger & Snack boxes**

















**KRAFT SANDWICH WEDGES**& WRAP ROLL BOXES





### **KRAFT STANDUP ZIPLOCK POUCHES**







### **Kraft SOS Food & Bread Bags**

### Brown Kraft Food Packaging Paper Bags with Window











# KRAFT LUNCH BOXES (WITH & WITHOUT WINDOW) & DELI BOXES

### KRAFT PAPER BOTTOM BOXES

NEW FOOD GRADE MATERIAL WATERPROOF AND OIL



### **PAPER LUNCH BOX**













Custom Printing

Recycle

Free Samples

Hot Friendly

Use For Food

Standa