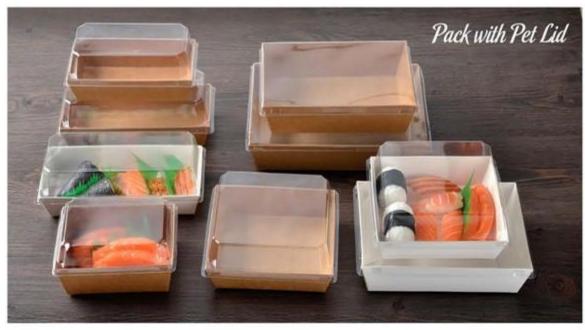

KRAFT PAPER PACKAGING SOLUTIONS









# **RECTANGLE KRAFT SALAD BOXES & LIDS**











KRAFT SQUARE
CONTAINERS WITH
CLEAR PET LIDS



### Available in

- 600ml
- 900ml
- 1200ml











# WHITE PAPER SOUP CUPS WITH FLAT LIDS (ACAI BOWLS)

Available in 8/12/16oz







### **Kraft Soup Tubs with Paper Lids**













**Sushi Trays with PET lids** 















### **Kraft F-Flute Endura Burger & Snack boxes**

















**KRAFT SANDWICH WEDGES**& WRAP ROLL BOXES





### **KRAFT STANDUP ZIPLOCK POUCHES**







### **Kraft SOS Food & Bread Bags**

### Brown Kraft Food Packaging Paper Bags with Window











# KRAFT LUNCH BOXES (WITH & WITHOUT WINDOW) & DELI BOXES

### KRAFT PAPER BOTTOM BOXES

NEW FOOD GRADE MATERIAL WATERPROOF AND OIL



### **PAPER LUNCH BOX**













Custom Printing

Recycle

Free Samples

Hot Friendly

Use For Food

Standard Items With Low Mog





# DEEP SQUARE BAGASSE BOWLS WITH CLEAR PET LIDS









### Compostable Bio-Degradable Bamboo **Pulp Food Container For Lunch Packaging**

















Compostable Bio Degradable Bamboo Pulp Food Container For Lunc