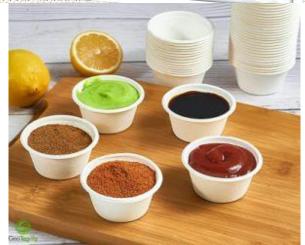

## Biodegradable Bagasse Sauce Cups+lids

### COMPOSTABLE & BIODEGRADABLE

Made from all natural environmentally friendly sugarcane Bagasse. Souffle Paper cup Eco friendly alternative.

### COMMERCIAL GRADE QUALITY

These round cups are thick, sturdy and reliable.
Oil and waterproof construction helps to prevent leaks.

83 Series Product Capacity

56 Series Product Capacity

89 Series Product Capacity