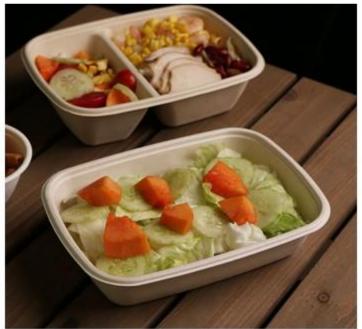

# **RECTANGLE KRAFT SALAD BOXES & LIDS**

KRAFT SQUARE
CONTAINERS WITH
CLEAR PET LIDS

### Available in

- 600ml
- 900ml
- 1200ml