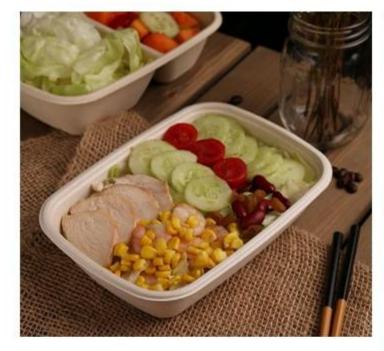

8/12/16oz







### **Kraft Soup Tubs with Paper Lids**













**Sushi Trays with PET lids** 















### **Kraft F-Flute Endura Burger & Snack boxes**

















**KRAFT SANDWICH WEDGES**& WRAP ROLL BOXES





### **KRAFT STANDUP ZIPLOCK POUCHES**







### **Kraft SOS Food & Bread Bags**

### Brown Kraft Food Packaging Paper Bags with Window











# KRAFT LUNCH BOXES (WITH & WITHOUT WINDOW) & DELI BOXES

### KRAFT PAPER BOTTOM BOXES

NEW FOOD GRADE MATERIAL WATERPROOF AND OIL



### **PAPER LUNCH BOX**













Custom Printing

Recycle

Free Samples

Hot Friendly

Use For Food

Standard Items With Low Mog





# DEEP SQUARE BAGASSE BOWLS WITH CLEAR PET LIDS









### Compostable Bio-Degradable Bamboo **Pulp Food Container For Lunch Packaging**

















Compostable Bio Degradable Bamboo Pulp Food Container For Lunch Packaging



















Item No: ST-500 Material: Wheat Straw+PP Size: 173\*116\*40/175\*120\*10mm(mm)

Packing: 500pcs/carton



Item No: ST-750 Material: Wheat Straw+PP Size: 173\*116\*60/175\*120\*10(mm)

Packing: 500pcs/carton



Item No: ST-950 Material: Wheat Straw+PP

Size: 173\*116\*70/175\*120\*10(mm)

Packing: 500pcs/carton



Item No: DB-312G Material:Wheat Straw+OPS Size:ø150x60/ø154x20(mm) Packing:900pcs/carton



Item No: DB-313G Material:Wheat Straw+OPS Size:ø170x60/ø175x20(mm) Packing:900pcs/carton



Item No: DB-314G Material:Wheat Straw+OPS Size:ø186x60/ø187x20(mm) Packing:900pcs/carton







100% BIODEGRADABLE & ECO-FRIENDLY BAGASSE CLAMSHELL RANGE











## Biodegradable Bagasse Sauce Cups+l