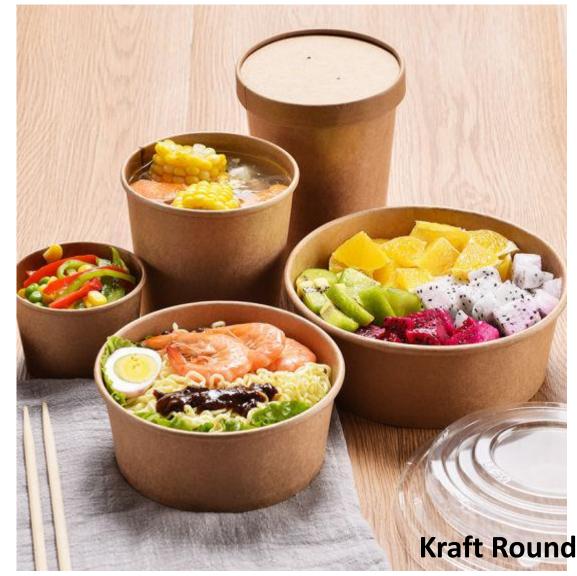

KRAFT PAPER PACKAGING SOLUTIONS









# **RECTANGLE KRAFT SALAD BOXES & LIDS**











KRAFT SQUARE
CONTAINERS WITH
CLEAR PET LIDS



### Available in

- 600ml
- 900ml
- 1200ml











# WHITE PAPER SOUP CUPS WITH FLAT LIDS (ACAI BOWLS)

Available in 8/12/16oz







### **Kraft Soup Tubs with Paper Lids**













**Sushi Trays with PET lids** 















### **Kraft F-Flute Endura Burger & Snack boxes**

















**KRAFT SANDWICH WEDGES**& WRAP ROLL BOXES





### **KRAFT STANDUP ZIPLOCK POUCHES**







### **Kraft SOS Food & Bread Bags**

### Brown Kraft Food Packaging Paper Bags with Window











# KRAFT LUNCH BOXES (WITH & WITHOUT WINDOW) & DELI BOXES

### KRAFT PAPER BOTTOM BOXES

NEW FOOD GRADE MATERIAL WATERPROOF AND OIL



### **PAPER LUNCH BOX**













Custom Printing

Recycle