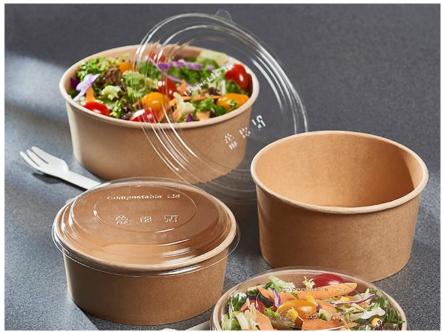

KRAFT PAPER PACKAGING SOLUTIONS









# **RECTANGLE KRAFT SALAD BOXES & LIDS**











KRAFT SQUARE
CONTAINERS WITH
CLEAR PET LIDS



### Available in

- 600ml
- 900ml
- 1200ml











# WHITE PAPER SOUP CUPS WITH FLAT LIDS (ACAI BOWLS)

Available in 8/12/16oz







### **Kraft Soup Tubs with Paper Lids**













**Sushi Trays with PET lids** 















### **Kraft F-Flute Endura Burger & Snack boxes**

















**KRAFT SANDWICH WEDGES**& WRAP ROLL BOXES





### **KRAFT STANDUP ZIPLOCK POUCHES**







### **Kraft SOS Food & Bread Bags**

### Brown Kraft Food Packaging Paper Bags with Window











# KRAFT LUNCH BOXES (WITH & WITHOUT WINDOW) & DELI BOXES

### KRAFT PAPER BOTTOM BOXES

NEW FOOD GRADE MATERIAL WATERPROOF AND OIL



### **PAPER LUNCH BOX**













Custom Printing

Recycle

Fr