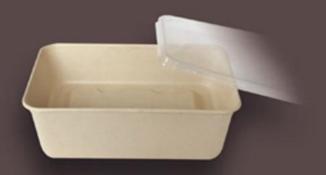

gs**

### Brown Kraft Food Packaging Paper Bags with Window











# KRAFT LUNCH BOXES (WITH & WITHOUT WINDOW) & DELI BOXES

### KRAFT PAPER BOTTOM BOXES

NEW FOOD GRADE MATERIAL WATERPROOF AND OIL



### **PAPER LUNCH BOX**













Custom Printing

Recycle

Free Samples

Hot Friendly

Use For Food

Standard Items With Low Mog





# DEEP SQUARE BAGASSE BOWLS WITH CLEAR PET LIDS









### Compostable Bio-Degradable Bamboo **Pulp Food Container For Lunch Packaging**

















Compostable Bio Degradable Bamboo Pulp Food Container For Lunch Packaging



















Item No: ST-500 Material: Wheat Straw+PP Size: 173\*116\*40/175\*120\*10mm(mm)

Packing: 500pcs/carton



Item No: ST-750 Material: Wheat Straw+PP Size: 173\*116\*60/175\*120\*10(mm)

Packing: 500pcs/carton



Item No: ST-950 Material: Wheat Straw+PP

Size: 173\*116\*70/175\*120\*10(mm)

Packing: 500pcs/carton



Item No: DB-312G Material:Wheat Straw+OPS Size:ø150x60/ø154x20(mm) Packing:900pcs/carton



Item No: DB-313G Material:Wheat Straw+OPS Size:ø170x60/ø175x20(mm) Packing:900pcs/carton



Item No: DB-314G Material:Wheat Straw+OPS Size:ø186x60/ø187x20(mm) Packing:900pcs/carton







100% BIODEGRADABLE & ECO-FRIENDLY BAGASSE CLAMSHELL RANGE











## Biodegradable Bagasse Sauce Cups+lids





### COMPOSTABLE & BIODEGRADABLE

Made from all natural environmentally friendly sugarcane Bagasse. Souffle Paper cup Eco friendly alternative.







### COMMERCIAL GRADE QUALITY

These round cups are thick, sturdy and reliable.
Oil and waterproof construction helps to prevent leaks.