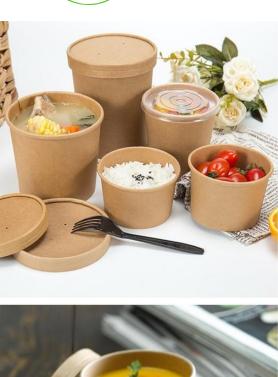

KRAFT PAPER PACKAGING SOLUTIONS









# **RECTANGLE KRAFT SALAD BOXES & LIDS**











KRAFT SQUARE
CONTAINERS WITH
CLEAR PET LIDS



### Available in

- 600ml
- 900ml
- 1200ml











# WHITE PAPER SOUP CUPS WITH FLAT LIDS (ACAI BOWLS)

Available in 8/12/16oz







### **Kraft Soup Tubs with Paper Lids**













**Sushi Trays with PET lids** 















### **Kraft F-Flute Endura Burger & Snack boxes**

















**KRAFT SANDWICH WEDGES**& WRAP ROLL BOXES





### **KRAFT STANDUP ZIPLOCK POUCHES**







### **Kraft SOS Food & Bread Bags**

### Brown Kraft Food Packaging Paper Bags with Window











# KRAFT LUNCH BOXES (WITH & WITHOUT WINDOW) & DELI BOXES

### KRAFT PAPER BOTTOM BOXES

NEW FOOD GRADE MATERIAL WATERPROOF AND OIL



### **PAPER LUNCH BOX**













Custom Printing

Recycle

Free Samples

Hot Friendly

Use For Food

Standard Items With Low Mog





# DEEP SQUARE BAGASSE BOWLS WITH CLEAR PET LIDS









### Compostable Bio-Degradable Bamboo **Pulp Food Container For Lunch Packaging**

















Compostable Bio Degradable Bamboo Pulp Food Containe