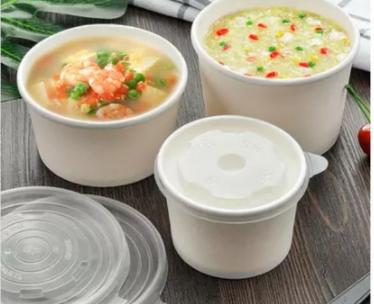

KRAFT PAPER PACKAGING SOLUTIONS









# **RECTANGLE KRAFT SALAD BOXES & LIDS**











KRAFT SQUARE
CONTAINERS WITH
CLEAR PET LIDS



### Available in

- 600ml
- 900ml
- 1200ml











# WHITE PAPER SOUP CUPS WITH FLAT LIDS (ACAI BOWLS)

Available in 8/12/16oz







### **Kraft Soup Tubs with Paper Lids**













**Sushi Trays with PET lids** 















### **Kraft F-Flute Endura Burger & Snack boxes**

















**KRAFT SANDWICH WEDGES**& WRAP ROLL BOXES





### **KRAFT STANDUP ZIPLOCK POUCHES**







### **Kraft SOS Food & Bread Bags**

### Brown Kraft Food Packaging Paper Bags with Window











# KRAFT LUNCH BOXES (WITH & WITHOUT WINDOW) & DELI BOXES

### KRAFT PAPER BOTTOM BOXES

NEW FOOD GRADE MATERIAL WATERPROOF AND OIL



### **PAPER LUNCH BOX**













Custom Printing

Recycle

Free Samples

Hot Friendly

Use For Food

Standard Items With Low Mog





# DEEP SQUARE BAGASSE BOWLS WITH CLEAR PET LIDS









### Compostable Bio-Degradable Bamboo **Pulp Food Container For Lunch Packaging**

















Compost