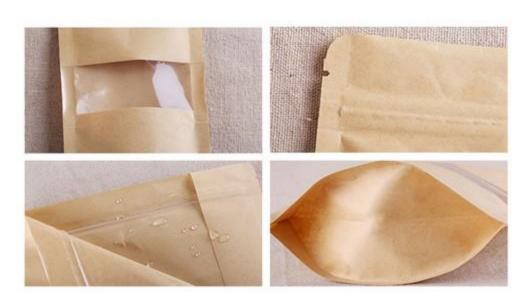

KRAFT PAPER PACKAGING SOLUTIONS









# **RECTANGLE KRAFT SALAD BOXES & LIDS**











KRAFT SQUARE
CONTAINERS WITH
CLEAR PET LIDS



### Available in

- 600ml
- 900ml
- 1200ml











# WHITE PAPER SOUP CUPS WITH FLAT LIDS (ACAI BOWLS)

Available in 8/12/16oz







### **Kraft Soup Tubs with Paper Lids**













**Sushi Trays with PET lids** 















### **Kraft F-Flute Endura Burger & Snack boxes**

















**KRAFT SANDWICH WEDGES**& WRAP ROLL BOXES





### **KRAFT STANDUP ZIPLOCK POUCHES**







### **Kraft SOS Food & Bread Bags**

### Brown Kraft Food Packaging Paper Bags with Window











# KRAFT LUNCH BOXES (WITH & WITHOUT WINDOW) & DELI BOXES

### KRAFT PAPER BOTTOM BOXES

NEW FOOD GRADE MATERIAL WATERPROOF AND OIL



### **PAPER LUNCH BOX**













Custom Printing

Recycle

Free Samples

Hot Friendly

Use For Food

Standard Items With Low Mog





# DEEP SQUARE BAGASSE BOWLS WITH CLEAR PET LIDS









### Compostable Bio-Degradable Bamboo **Pulp Food Container For Lunch Packaging**

















Compostable Bio Degradable Bamboo Pulp Food Container For Lunch Packaging



















Item No: ST-500 Material: Wheat Straw+PP Size: 173\*116\*40/175\*120\*10mm(mm)

Packing: 500pcs/carton



Item No: ST-750 Material: Wheat Straw+PP Size: 173\*116\*60/175\*