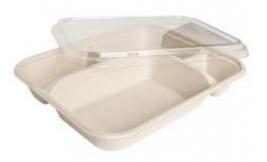

lids** 















### **Kraft F-Flute Endura Burger & Snack boxes**

















**KRAFT SANDWICH WEDGES**& WRAP ROLL BOXES





### **KRAFT STANDUP ZIPLOCK POUCHES**







### **Kraft SOS Food & Bread Bags**

### Brown Kraft Food Packaging Paper Bags with Window











# KRAFT LUNCH BOXES (WITH & WITHOUT WINDOW) & DELI BOXES

### KRAFT PAPER BOTTOM BOXES

NEW FOOD GRADE MATERIAL WATERPROOF AND OIL



### **PAPER LUNCH BOX**













Custom Printing

Recycle

Free Samples

Hot Friendly

Use For Food

Standard Items With Low Mog





# DEEP SQUARE BAGASSE BOWLS WITH CLEAR PET LIDS









### Compostable Bio-Degradable Bamboo **Pulp Food Container For Lunch Packaging**

















Compostable Bio Degradable Bamboo Pulp Food Container For Lunch Packaging



















Item No: ST-500 Material: Wheat Straw+PP Size: 173\*116\*40/175\*120\*10mm(mm)

Packing: 500pcs/carton



Item No: ST-750 Material: Wheat Straw+PP Size: 173\*116\*60/175\*120\*10(mm)

Packing: 500pcs/carton



Item No: ST-950 Material: Wheat Straw+PP

Size: 173\*116\*70/175\*120\*10(mm)

Packing: 500pcs/carton



Item No: DB-312G Material:Wheat Straw+OPS Size:ø150x60/ø154x20(mm) Packing:900pcs/carton



Item No: DB-313G Material:Wheat Straw+OPS Size:ø170x60/ø175x20(mm) Packing:900pcs/carton



Item No: DB-314G Material:Wheat Straw+OPS Size:ø186x60/ø187x20(mm) Packing:900pcs/carton







100% BIODEGRADABLE & ECO-FRIENDLY BAGASSE CLAMSHELL RANGE











## Biodegradable Bagasse Sauce Cups+lids





### COMPOSTABLE & BIODEGRADABLE

Made from all natural environmentally friendly suga