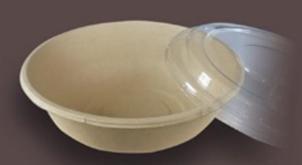

endly

Use For Food

Standard Items With Low Mog





# DEEP SQUARE BAGASSE BOWLS WITH CLEAR PET LIDS









### Compostable Bio-Degradable Bamboo **Pulp Food Container For Lunch Packaging**

















Compostable Bio Degradable Bamboo Pulp Food Container For Lunch Packaging



















Item No: ST-500 Material: Wheat Straw+PP Size: 173\*116\*40/175\*120\*10mm(mm)

Packing: 500pcs/carton



Item No: ST-750 Material: Wheat Straw+PP Size: 173\*116\*60/175\*120\*10(mm)

Packing: 500pcs/carton



Item No: ST-950 Material: Wheat Straw+PP

Size: 173\*116\*70/175\*120\*10(mm)

Packing: 500pcs/carton



Item No: DB-312G Material:Wheat Straw+OPS Size:ø150x60/ø154x20(mm) Packing:900pcs/carton



Item No: DB-313G Material:Wheat Straw+OPS Size:ø170x60/ø175x20(mm) Packing:900pcs/carton



Item No: DB-314G Material:Wheat Straw+OPS Size:ø186x60/ø187x20(mm) Packing:900pcs/carton







100% BIODEGRADABLE & ECO-FRIENDLY BAGASSE CLAMSHELL RANGE











## Biodegradable Bagasse Sauce Cups+lids





### COMPOSTABLE & BIODEGRADABLE

Made from all natural environmentally friendly sugarcane Bagasse. Souffle Paper cup Eco friendly alternative.







### COMMERCIAL GRADE QUALITY

These round cups are thick, sturdy and reliable.
Oil and waterproof construction helps to prevent leaks.















83 Series Product Capacity



56 Series Product Capacity

89 Series Product Capacity



### PET JARS FOR ACAI/ SALADS/COOKIES





For any inquiries/feedback/comments, kindly drop in a line at <a href="mailto:sanjay@olivearth.com">sanjay@olivearth.com</a> / <a href="mailto:olivearth@yah