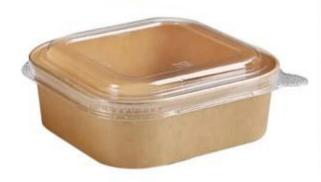

# **RECTANGLE KRAFT SALAD BOXES & LIDS**

KRAFT SQUARE
CONTAINERS WITH
CLEAR PET LIDS

### Available in

- 600ml
- 900ml
- 1200ml