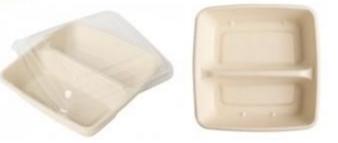

ds** 















### **Kraft F-Flute Endura Burger & Snack boxes**

















**KRAFT SANDWICH WEDGES**& WRAP ROLL BOXES





### **KRAFT STANDUP ZIPLOCK POUCHES**







### **Kraft SOS Food & Bread Bags**

### Brown Kraft Food Packaging Paper Bags with Window











# KRAFT LUNCH BOXES (WITH & WITHOUT WINDOW) & DELI BOXES

### KRAFT PAPER BOTTOM BOXES

NEW FOOD GRADE MATERIAL WATERPROOF AND OIL



### **PAPER LUNCH BOX**













Custom Printing

Recycle

Free Samples

Hot Friendly

Use For Food

Standard Items With Low Mog





# DEEP SQUARE BAGASSE BOWLS WITH CLEAR PET LIDS









### Compostable Bio-Degradable Bamboo **Pulp Food Container For Lunch Packaging**

















Compostable Bio Degradable Bamboo Pulp Food Container For Lunch Packaging



















Item No: ST-500 Material: Wheat Straw+PP Size: 173\*116\*40/175\*120\*10mm(mm)

Packing: 500pcs/carton



Item No: ST-750 Material: Wheat Straw+PP Size: 173\*116\*60/175\*120\*10(mm)

Packing: 500pcs/carton



Item No: ST-950 Material: Wheat Straw+PP

Size: 173\*116\*70/175\*120\*10(mm)

Packing: 500pcs/carton



Item No: DB-312G Material:Wheat Straw+OPS Size:ø150x60/ø154x20(mm) Packing:900pcs/carton



Item No: DB-313G Material:Wheat Straw+OPS Size:ø170x60/ø175x20(mm) Packing:900pcs/carton



Item No: DB-314G Material:Wheat Straw+OPS Size:ø186x60/ø187x20(mm) Packing:900pcs/carton







100% BIODEGRADABLE & ECO-FRIENDLY BAGASSE CLAMSHELL RANGE











## Biodegradable Bagasse Sauce Cups+lids





### COMPOSTABLE & BIODEGRADABLE

Made from all natural environmentally friendly sugarc