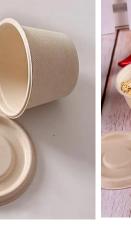

6\*40/175\*120\*10mm(mm)

Packing: 500pcs/carton



Item No: ST-750 Material: Wheat Straw+PP Size: 173\*116\*60/175\*120\*10(mm)

Packing: 500pcs/carton



Item No: ST-950 Material: Wheat Straw+PP

Size: 173\*116\*70/175\*120\*10(mm)

Packing: 500pcs/carton



Item No: DB-312G Material:Wheat Straw+OPS Size:ø150x60/ø154x20(mm) Packing:900pcs/carton



Item No: DB-313G Material:Wheat Straw+OPS Size:ø170x60/ø175x20(mm) Packing:900pcs/carton



Item No: DB-314G Material:Wheat Straw+OPS Size:ø186x60/ø187x20(mm) Packing:900pcs/carton







100% BIODEGRADABLE & ECO-FRIENDLY BAGASSE CLAMSHELL RANGE











## Biodegradable Bagasse Sauce Cups+lids





### COMPOSTABLE & BIODEGRADABLE

Made from all natural environmentally friendly sugarcane Bagasse. Souffle Paper cup Eco friendly alternative.







### COMMERCIAL GRADE QUALITY

These round cups are thick, sturdy and reliable.
Oil and waterproof construction helps to prevent leaks.















83 Series Product Capacity



56 Series Product Capacity

89 Series Product Capacity



### PET JARS FOR ACAI/ SALADS/COOKIES





For any inquiries/feedback/comments, kindly drop in a line at <a href="mailto:sanjay@olivearth.com">sanjay@olivearth.com</a> / <a href="mailto:olivearth@yahoo.com">olivearth@yahoo.com</a>