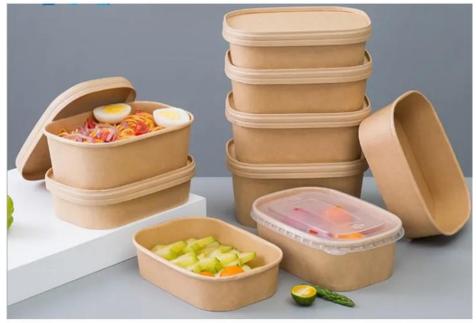

KRAFT PAPER PACKAGING SOLUTIONS









# **RECTANGLE KRAFT SALAD BOXES & LIDS**











KRAFT SQUARE
CONTAINERS WITH
CLEAR PET LIDS



### Available in

- 600ml
- 900ml
- 1200ml











# WHITE PAPER SOUP CUPS WITH FLAT LIDS (ACAI BOWLS)

Available in 8/12/16oz







### **Kraft Soup Tubs with Paper Lids**













**Sushi Trays with PET lids** 















### **Kraft F-Flute Endura Burger & Snack boxes**

















**KRAFT SANDWICH WEDGES**& WRAP ROLL BOXES





### **KRAFT STANDUP ZIPLOCK POUCHES**







### **Kraft SOS Food & Bread Bags**

### Brown Kraft Food Packaging Paper Bags with Window











# KRAFT LUNCH BOXES (WITH & WITHOUT WINDOW) & DELI BOXES

### KRAFT PAPER BOTTOM BOXES

NEW FOOD GRADE MATERIAL WATERPROOF AND OIL



### **PAPER LUNCH BOX**













Custom Printing

Recycle

Free Samples

Hot Friendly

Use For Food

Standard