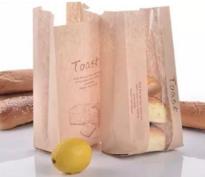

### **Kraft SOS Food & Bread Bags**

### Brown Kraft Food Packaging Paper Bags with Window