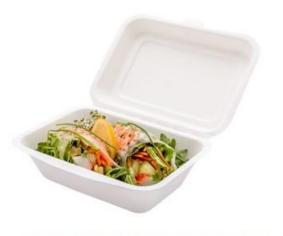

LIDS









### Compostable Bio-Degradable Bamboo **Pulp Food Container For Lunch Packaging**

















Compostable Bio Degradable Bamboo Pulp Food Container For Lunch Packaging



















Item No: ST-500 Material: Wheat Straw+PP Size: 173\*116\*40/175\*120\*10mm(mm)

Packing: 500pcs/carton



Item No: ST-750 Material: Wheat Straw+PP Size: 173\*116\*60/175\*120\*10(mm)

Packing: 500pcs/carton



Item No: ST-950 Material: Wheat Straw+PP

Size: 173\*116\*70/175\*120\*10(mm)

Packing: 500pcs/carton



Item No: DB-312G Material:Wheat Straw+OPS Size:ø150x60/ø154x20(mm) Packing:900pcs/carton



Item No: DB-313G Material:Wheat Straw+OPS Size:ø170x60/ø175x20(mm) Packing:900pcs/carton



Item No: DB-314G Material:Wheat Straw+OPS Size:ø186x60/ø187x20(mm) Packing:900pcs/carton







100% BIODEGRADABLE & ECO-FRIENDLY BAGASSE CLAMSHELL RANGE











## Biodegradable Bagasse Sauce Cups+lids





### COMPOSTABLE & BIODEGRADABLE

Made from all natural environmentally friendly sugarcane Bagasse. Souffle Paper cup Eco friendly alternative.







### COMMERCIAL GRADE QUALITY

These round cups are thick, sturdy and reliable.
Oil and waterproof construction helps to prevent leaks.















83 Series Product Capacity



56 Series Product Capacity

89 Series Product Capacity



### PET JARS FOR ACAI/ SALADS/COOKIES





For any inquiries/feedback/comments, kindly drop in a line at <a href="mailto:sanjay@olivearth.com">sanjay@olivearth.com</a> / <a href="mailto:olivearth@yahoo.com">olivearth@yahoo.com</a>