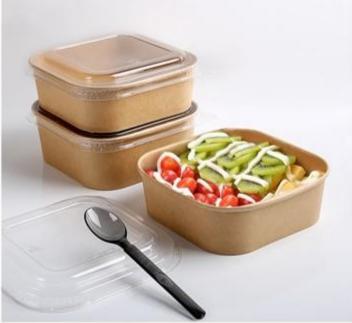

# **RECTANGLE KRAFT SALAD BOXES & LIDS**

KRAFT SQUARE
CONTAINERS WITH
CLEAR PET LIDS

### Available in

- 600ml
- 900ml
- 1200ml